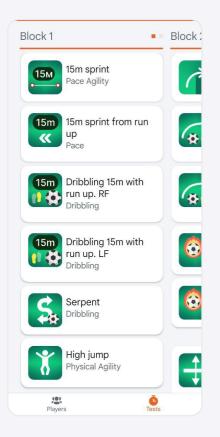

5. When you are ready to assess your players tap "Tests" tab at the bottom of the screen and choose a test.

# How to perform digital exercises

1. In the application choose a digital exercise and tap "Start the test" button

2. Before starting assessment, follow the instructions on the screen. Put cones to mark the playground.