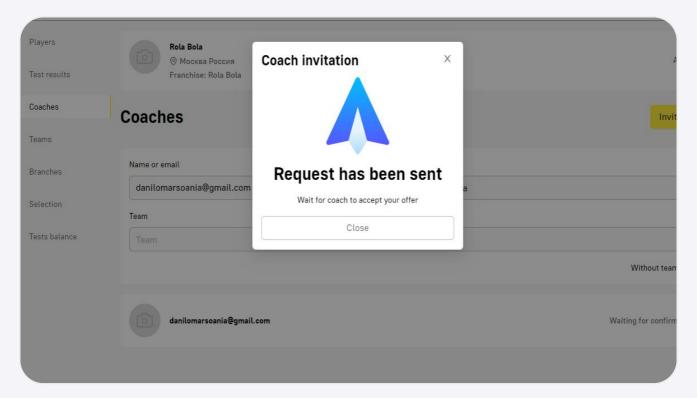

## Coaches and Players connection

1. After authorization, you will see the main page of academy account.

2. Tap "Coaches" tab in the menu on the left. Tap "Invite coach" yellow button

3. Type your coach's email and tap "Send invitation" yellow button. You will see a confirmation that the invitation was sent to the coach.