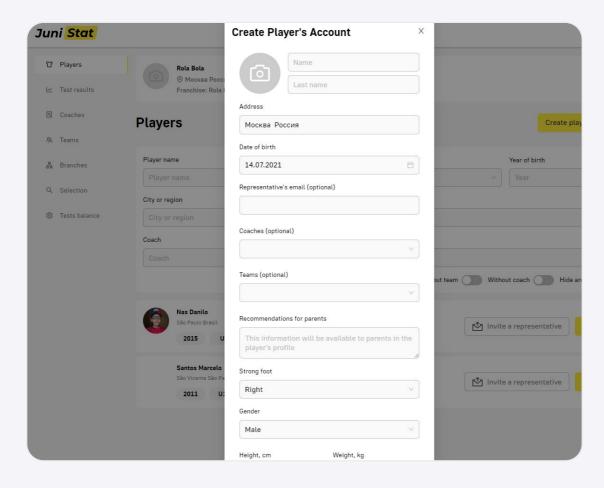

7. Type or choose all necessary player's data, add photo, and connect a player to one or several coaches. Selected coaches will get access to this player from their JuniCoach apps.

8. Repeat the procedure for necessary number of players. If you need to add many players at once, contact Juni support and send us an Excel file with necessary data. We will upload players to your account automatically.