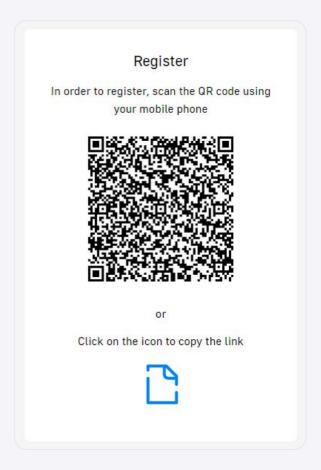

# JunicCoach mobile application

1. Open the invitation email on your cell phone and follow the invitation link in the email

Or scan a QR code if you opened an email on your computer

1. Download the app from Google Play or App Store. If you don't have access to Google Play, contact Juni support and we will send you apk file.