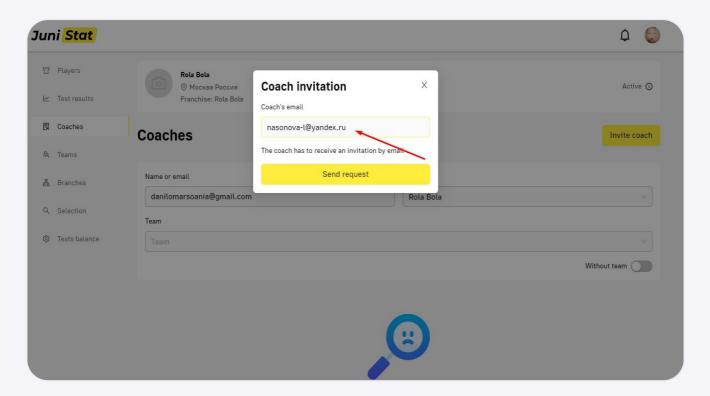

## Coaches and Players connection

1. After authorization, you will see the main page of academy account.

2. Tap "Coaches" tab in the menu on the left. Tap "Invite coach" yellow button

3. Type your coach's email and tap "Send invitation" yellow button. You will see a confirmation that the invitation was sent to the coach.