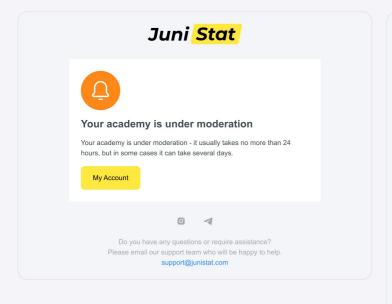

5. A verification can take up to 24 hours. During this period JuniStat representative can contact you in case some clarifications are needed. After verification, you will get a confirmation message to your email.