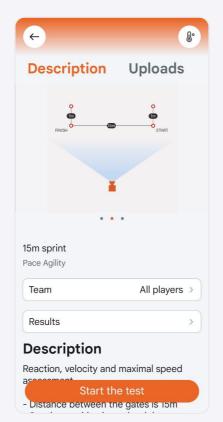

# How to perform digital exercises

1. In the application choose a digital exercise and tap "Start the test" button

2. Before starting assessment, follow the instructions on the screen. Put cones to mark the playground.