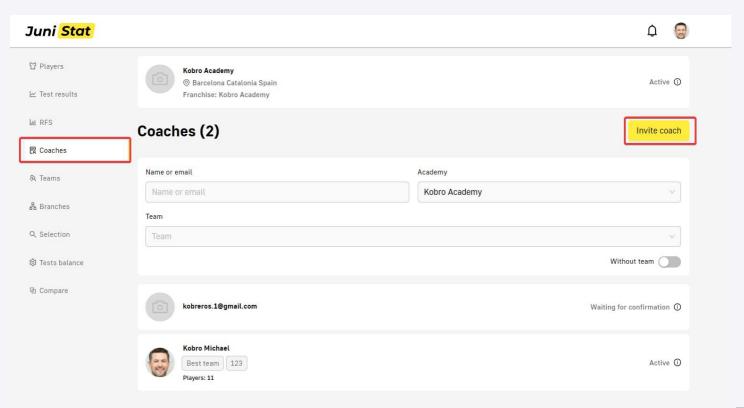

## Coaches and Players connection

1. After authorization, you will see the main page of academy account.

2. Tap "Coaches" tab in the menu on the left. Tap "Invite coach" yellow button

3. Type your coach's email and tap "Send invitation" yellow button. You will see a confirmation that the invitation was sent to the coach.

4. The coach will appear on the platform with "Waiting for confirmation" status. When the coach accepts your invitation is status will change to "Active". You can remove the coach from academy by pressing "i" button and choosing "Cancel" in the menu.