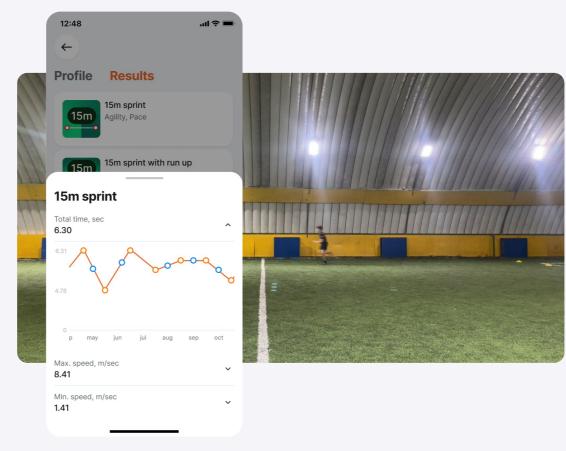

### 12. If the exercise was done correctly, tap "Upload" button

13. Assess all players and wait for the results.
They will appear in "Results" tab of the app
and also in the Academy's personal account web interface