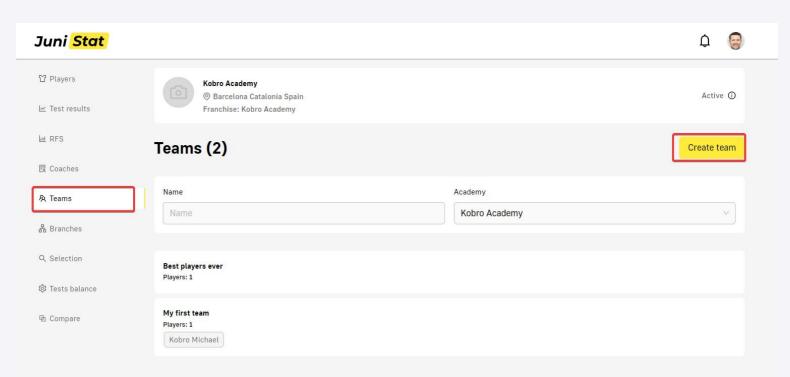

- 9. Add players to teams and assign a coach to them.
  - Choose "Teams" tab and press "Create team" button.
  - Enter team name and press "Save"

Feel free to contact our representatives or support with any questions

app.junistat.com

10. Click on the created team. On the team page, select players you want to link to the team and press "Link"

11. On the team page, choose "Coaches" tab, select coaches you want to link to the team and press "Link". Assigned coaches can now test for selected teams in the JuniCoach app