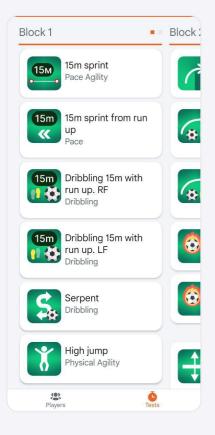

5. When you are ready to assess your players tap "Tests" tab at the bottom of the screen and choose a test.

# How to perform digital exercises

1. In the application choose a digital exercise and tap "Start the test" button

2. Before starting assessment, follow the instructions on the screen. Put cones to mark the playground.