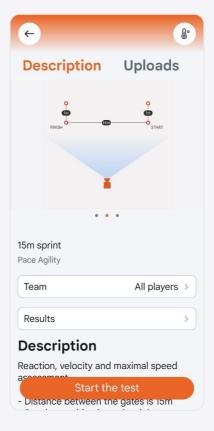

# How to perform digital exercises

1. In the application choose a digital exercise and tap "Start the test" button

2. Before starting assessment, follow the instructions on the screen. Put cones to mark the playground.

3. We recommend to set volume to maximum not to miss the starting signal. It is important in many exercises.

4. A queue of players is already set. In the left bottom corner you will see the name of a player who will be assessed.

5. If you want to skip a player tap "skip" icon on the screen

6. If you want to choose another player from your team, tap on the player's name and choose needed player from the list

7. Put the phone on a tripod. Make sure that all cones of the playground are in the frame. Tap "Record" button.