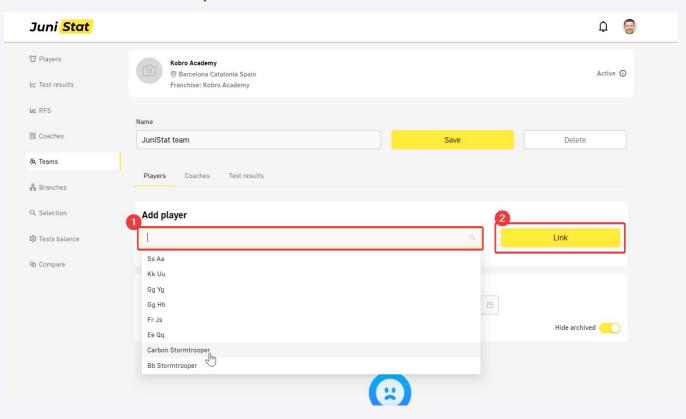

app.junistat.com

10. Click on the created team. On the team page, select players you want to link to the team and press "Link"

11. On the team page, choose "Coaches" tab, select coaches you want to link to the team and press "Link". Assigned coaches can now test for selected teams in the JuniCoach app