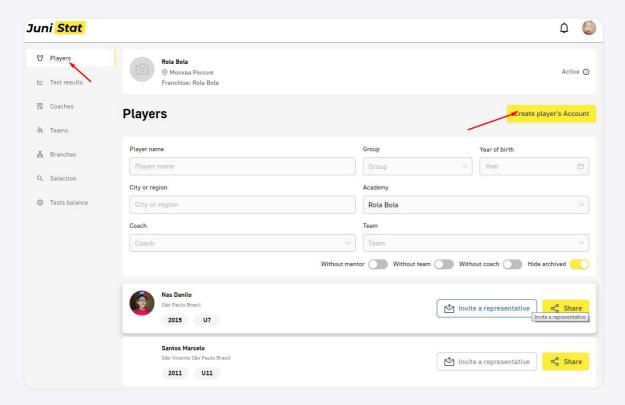

5. When the coach accepts your invitation, you will see all his data on the platform. It can be changed in academy account and also in the coaches JuniCoach application.

6. To add a player to the platform choose "Players" tab in the menu on the left. Tap "Create player" yellow button. .

7. Type or choose all necessary player's data, add photo, and connect a player to one or several coaches. Selected coaches will get access to this player from their JuniCoach apps.

8. Repeat the procedure for necessary number of players. If you need to add many players at once, contact Juni support and send us an Excel file with necessary data. We will upload players to your account automatically.