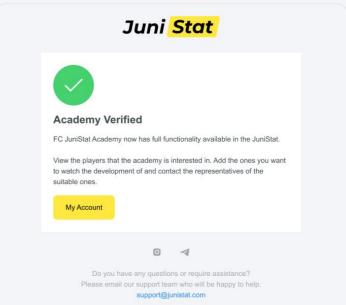

5. A verification can take up to 24 hours. During this period JuniStat representative can contact you in case some clarifications are needed. After verification, you will get a confirmation message to your email.

6. Go to <a href="mailto:app.junistat.com">app.junistat.com</a>, Choose Academy manager, choose Log in and enter your email and password. Welcome to your academy main page.

Feel free to contact our representatives or support with any questions