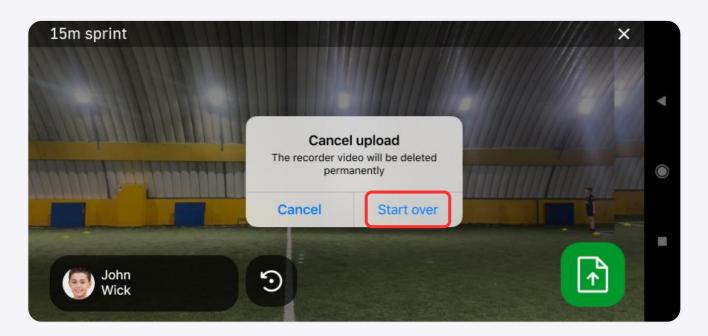

### 11. Then choose "Start over" in the menu

### 12. If the exercise was done correctly, tap "Upload" button

13. Assess all players and wait for the results.
They will appear in "Results" tab of the app
and also in the Academy's personal account web interface