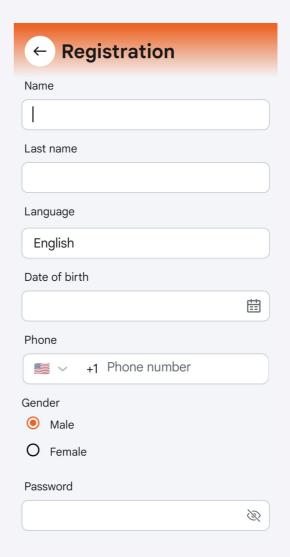

2. Type or choose all necessary data for registration

4. After registration all players connected to you in the academy's profile will be uploaded to the app. You can also add new players. All them will be visible in the academy. If you work with several academies you will need a separate account for each academy.