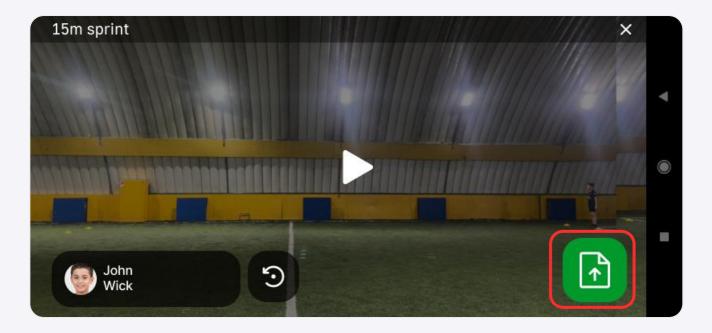

5. If you want to skip a player tap "skip" icon on the screen

6. If you want to choose another player from your team, tap on the player's name and choose needed player from the list

7. Put the phone on a tripod. Make sure that all cones of the playground are in the frame. Tap "Record" button.

8. Wait while the player finishes the test.

9. Tap "Stop" button to finish the player's assessment

10. If you need to repeat the test, tap "Repeat" button

### 11. Then choose "Start over" in the menu

### 12. If the exercise was done correctly, tap "Upload" button

13. Assess all players and wait for the results.
They will appear in "Results" tab of the app
and also in the Academy's personal account web interface