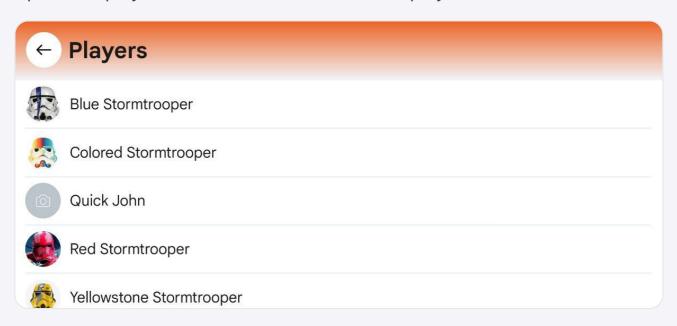

5. If you want to skip a player tap "skip" icon on the screen

6. If you want to choose another player from your team, tap on the player's name and choose needed player from the list

7. Put the phone on a tripod. Make sure that all cones of the playground are in the frame. Tap "Record" button.