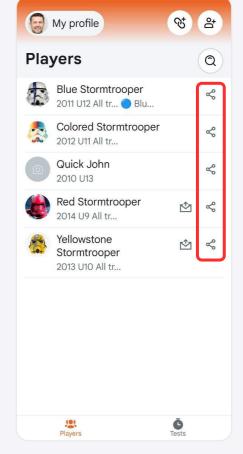

14. You also can share the profile of your players sending the link from the app.

Feel free to contact our representatives or support with any questions