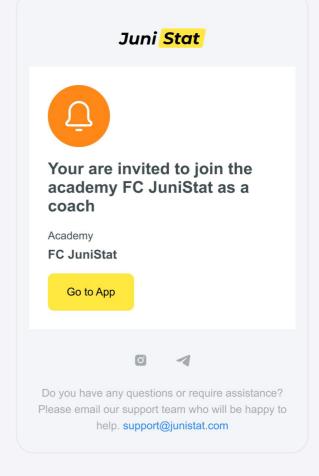

## Coaches and Players connection

1. After authorization, you will see the main page of academy account.

2. Tap "Coaches" tab in the menu on the left. Tap "Invite coach" yellow button

3. Type your coach's email and tap "Send invitation" yellow button. You will see a confirmation that the invitation was sent to the coach.

4. The coach will appear on the platform with "Waiting for confirmation" status. When the coach accepts your invitation is status will change to "Active". You can remove the coach from academy by pressing "i" button and choosing "Cancel" in the menu.