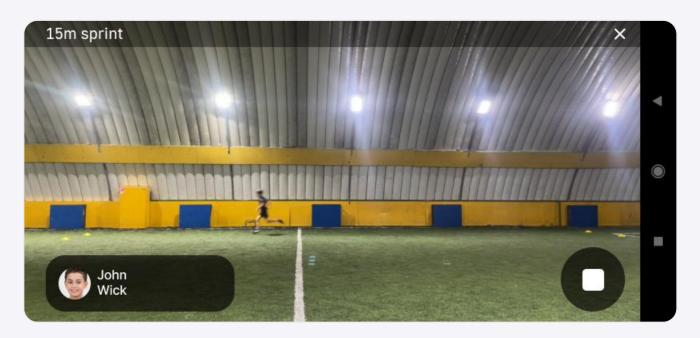

5. If you want to skip a player tap "skip" icon on the screen

6. If you want to choose another player from your team, tap on the player's name and choose needed player from the list

7. Put the phone on a tripod. Make sure that all cones of the playground are in the frame. Tap "Record" button.