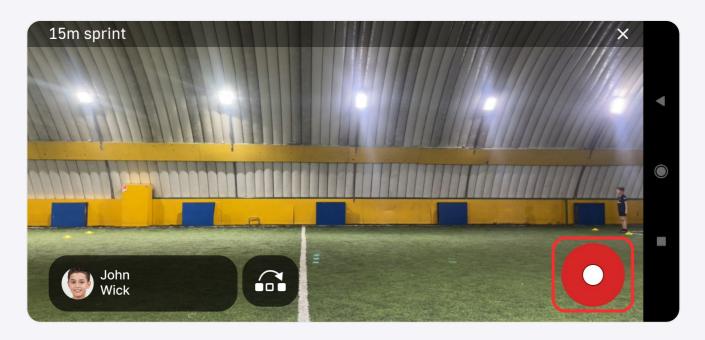

5. If you want to skip a player tap "skip" icon on the screen

6. If you want to choose another player from your team, tap on the player's name and choose needed player from the list

7. Put the phone on a tripod. Make sure that all cones of the playground are in the frame. Tap "Record" button.

8. Wait while the player finishes the test.

9. Tap "Stop" button to finish the player's assessment

10. If you need to repeat the test, tap "Repeat" button