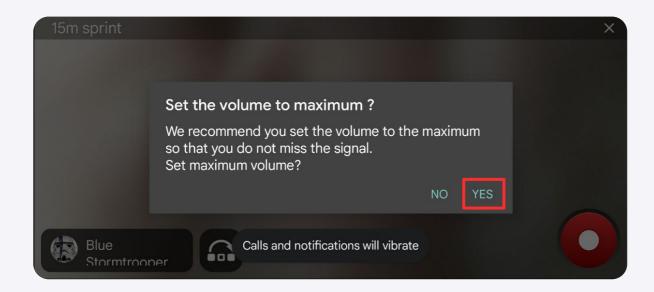

3. We recommend to set volume to maximum not to miss the starting signal. It is important in many exercises.

4. A queue of players is already set. In the left bottom corner you will see the name of a player who will be assessed.