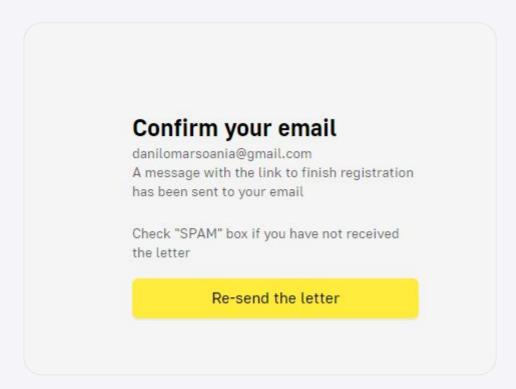

#### Academy manager

3. Open your mailbox and confirm the email to continue registration.

4. Upload your academy logo, and fill other information. More information you give about your school, more interest there will be from players. All your contact details will not be visible for players

5. A verification can take up to 24 hours. During this period JuniStat representative can contact you in case some clarifications are needed. After verification, you will get a confirmation message to your email.