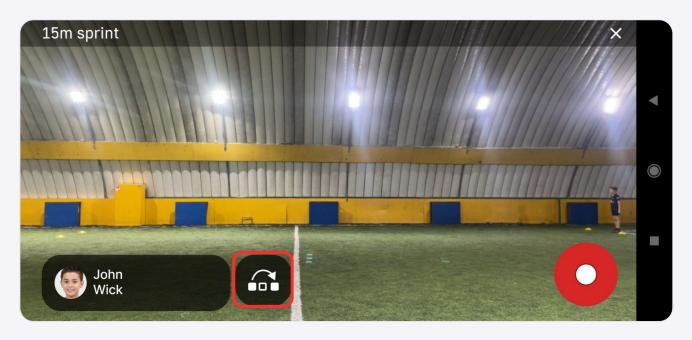

5. If you want to skip a player tap "skip" icon on the screen

6. If you want to choose another player from your team, tap on the player's name and choose needed player from the list

7. Put the phone on a tripod. Make sure that all cones of the playground are in the frame. Tap "Record" button.