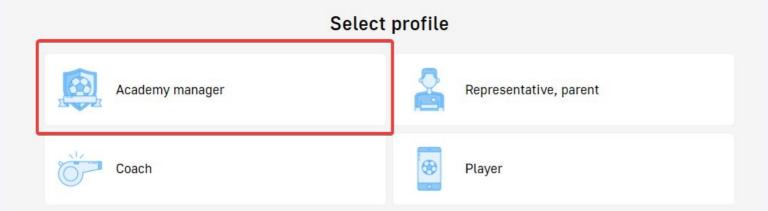

## Registration

1. To register your club at Juni platform, go to: <a href="mailto:app.junistat.com">app.junistat.com</a>. Choose **Academy manager**, choose **Registration**.

2. Fill the registration form with correct information. The message will be sent to your email.