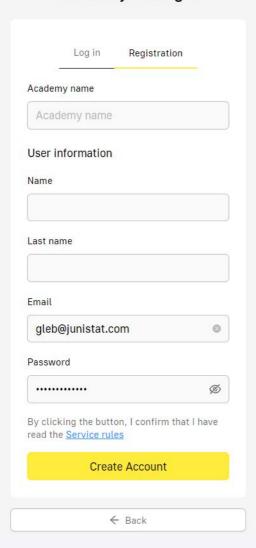

#### Academy manager

3. Open your mailbox and confirm the email to continue registration.

4. Upload your academy logo, and fill other information. More information you give about your school, more interest there will be from players. All your contact details will not be visible for players