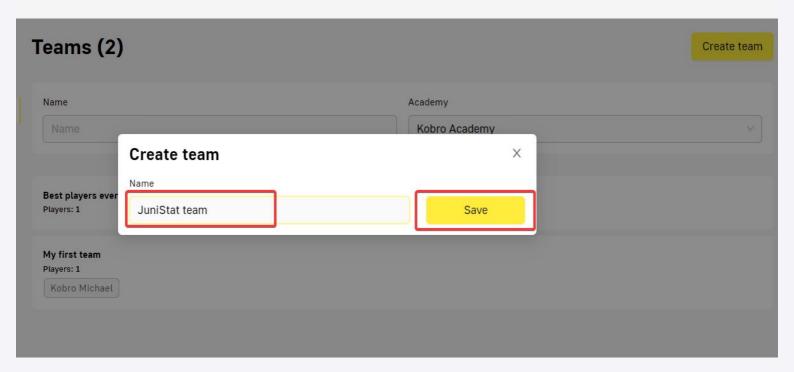

- 9. Add players to teams and assign a coach to them.
  - Choose "Teams" tab and press "Create team" button.
  - Enter team name and press "Save"

Feel free to contact our representatives or support with any questions