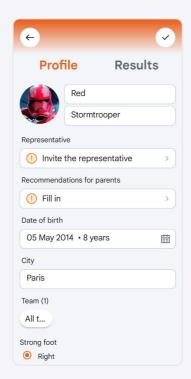

7. Type or choose all necessary player's data, add photo, and connect a player to one or several coaches. Selected coaches will get access to this player from their JuniCoach apps.

8. Repeat the procedure for necessary number of players. If you need to add many players at once, contact Juni support and send us an Excel file with necessary data. We will upload players to your account automatically.