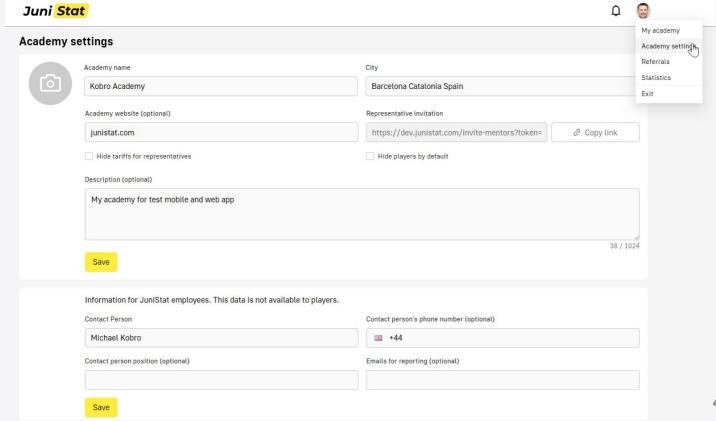

#### Academy manager

3. Open your mailbox and confirm the email to continue registration.

4. Upload your academy logo, and fill other information. More information you give about your school, more interest there will be from players. All your contact details will not be visible for players