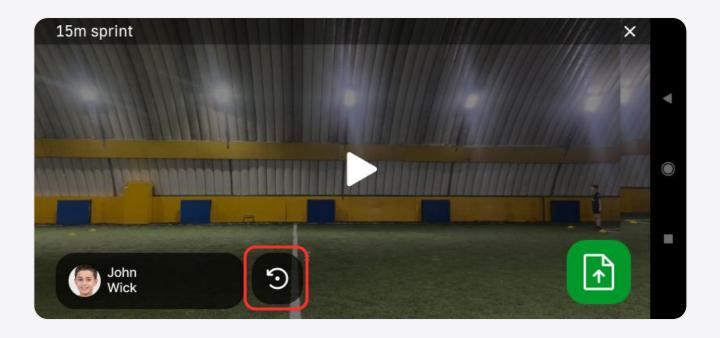

8. Wait while the player finishes the test.

9. Tap "Stop" button to finish the player's assessment

10. If you need to repeat the test, tap "Repeat" button

### 11. Then choose "Start over" in the menu