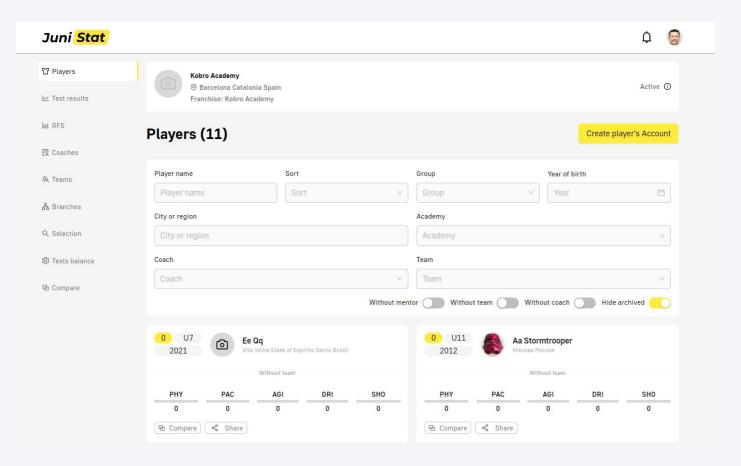

## Coaches and Players connection

1. After authorization, you will see the main page of academy account.

2. Tap "Coaches" tab in the menu on the left. Tap "Invite coach" yellow button

3. Type your coach's email and tap "Send invitation" yellow button. You will see a confirmation that the invitation was sent to the coach.

5. When the coach accepts your invitation, you will see all his data on the platform. It can be changed in academy account and also in the coaches JuniCoach application.

6. To add a player to the platform choose "Players" tab in the menu on the left. Tap "Create player" yellow button. .

7. Type or choose all necessary player's data, add photo, and connect a player to one or several coaches. Selected coaches will get access to this player from their JuniCoach apps.

8. Repeat the procedure for necessary number of players. If you need to add many players at once, contact Juni support and send us an Excel file with necessary data. We will upload players to your account automatically.