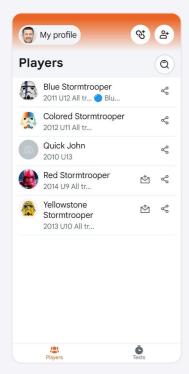

5. When the coach accepts your invitation, you will see all his data on the platform. It can be changed in academy account and also in the coaches JuniCoach application.

6. To add a player to the platform choose "Players" tab in the menu on the left. Tap "Create player" yellow button. .

7. Type or choose all necessary player's data, add photo, and connect a player to one or several coaches. Selected coaches will get access to this player from their JuniCoach apps.

8. Repeat the procedure for necessary number of players. If you need to add many players at once, contact Juni support and send us an Excel file with necessary data. We will upload players to your account automatically.

- 9. Add players to teams and assign a coach to them.
  - Choose "Teams" tab and press "Create team" button.
  - Enter team name and press "Save"

Feel free to contact our representatives or support with any questions