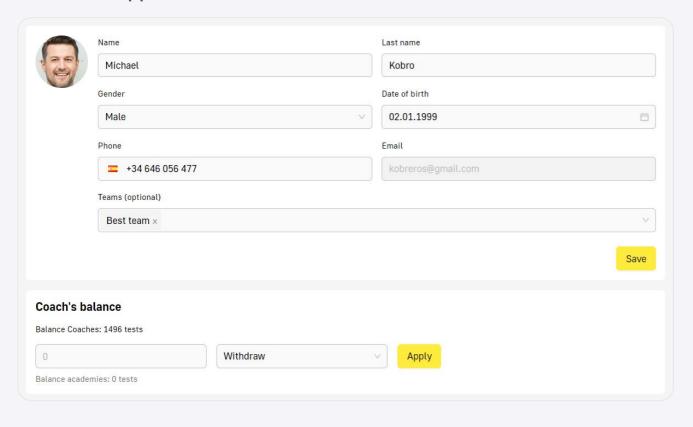

5. When the coach accepts your invitation, you will see all his data on the platform. It can be changed in academy account and also in the coaches JuniCoach application.

6. To add a player to the platform choose "Players" tab in the menu on the left. Tap "Create player" yellow button. .