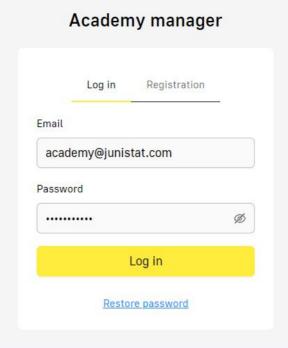

6. Go to <a href="mailto:app.junistat.com">app.junistat.com</a>, Choose Academy manager, choose Log in and enter your email and password. Welcome to your academy main page.

Feel free to contact our representatives or support with any questions