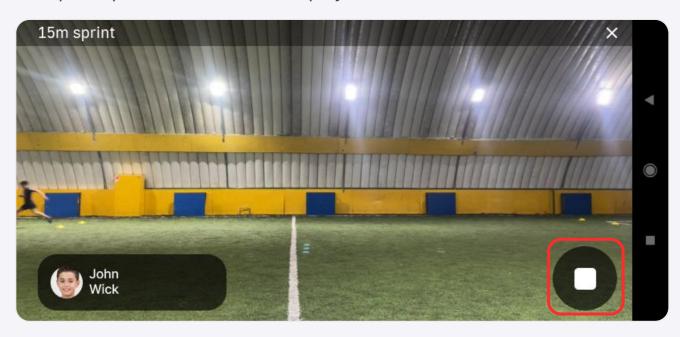

8. Wait while the player finishes the test.

9. Tap "Stop" button to finish the player's assessment

10. If you need to repeat the test, tap "Repeat" button