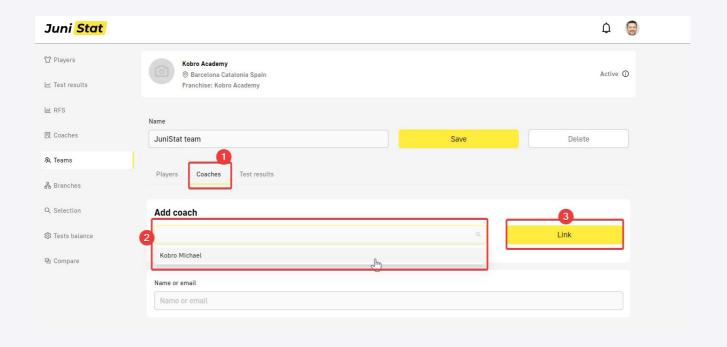

app.junistat.com

10. Click on the created team. On the team page, select players you want to link to the team and press "Link"

11. On the team page, choose "Coaches" tab, select coaches you want to link to the team and press "Link". Assigned coaches can now test for selected teams in the JuniCoach app