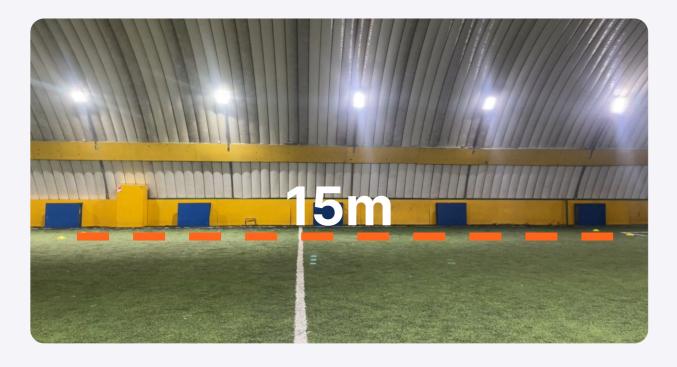

# How to perform digital exercises

1. In the application choose a digital exercise and tap "Start the test" button

2. Before starting assessment, follow the instructions on the screen. Put cones to mark the playground.

5. If you want to skip a player tap "skip" icon on the screen

6. If you want to choose another player from your team, tap on the player's name and choose needed player from the list

7. Put the phone on a tripod. Make sure that all cones of the playground are in the frame. Tap "Record" button.