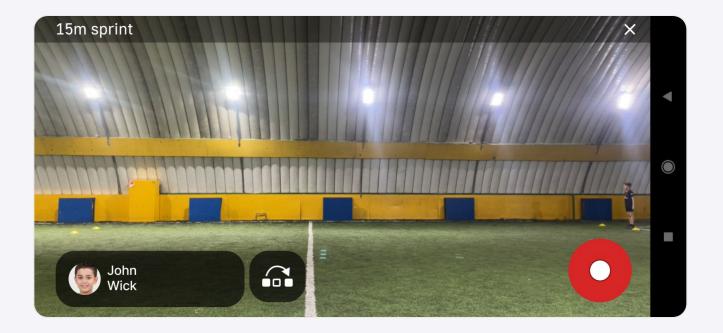

# How to perform digital exercises

1. In the application choose a digital exercise and tap "Start the test" button

2. Before starting assessment, follow the instructions on the screen. Put cones to mark the playground.

3. We recommend to set volume to maximum not to miss the starting signal. It is important in many exercises.

4. A queue of players is already set. In the left bottom corner you will see the name of a player who will be assessed.

5. If you want to skip a player tap "skip" icon on the screen

6. If you want to choose another player from your team, tap on the player's name and choose needed player from the list

7. Put the phone on a tripod. Make sure that all cones of the playground are in the frame. Tap "Record" button.