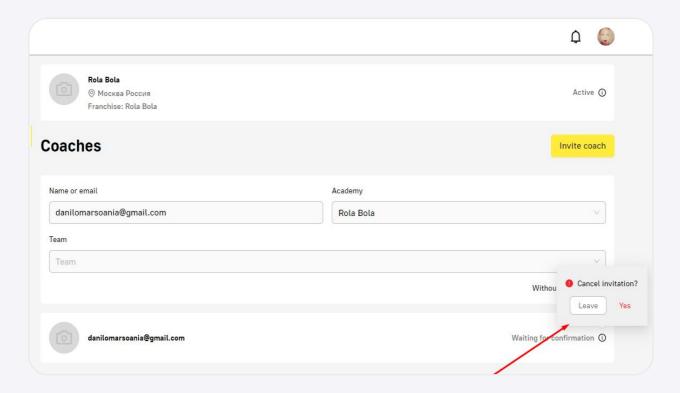

4. The coach will appear on the platform with "Waiting for confirmation" status. When the coach accepts your invitation is status will change to "Active". You can remove the coach from academy by pressing "i" button and choosing "Cancel" in the menu.