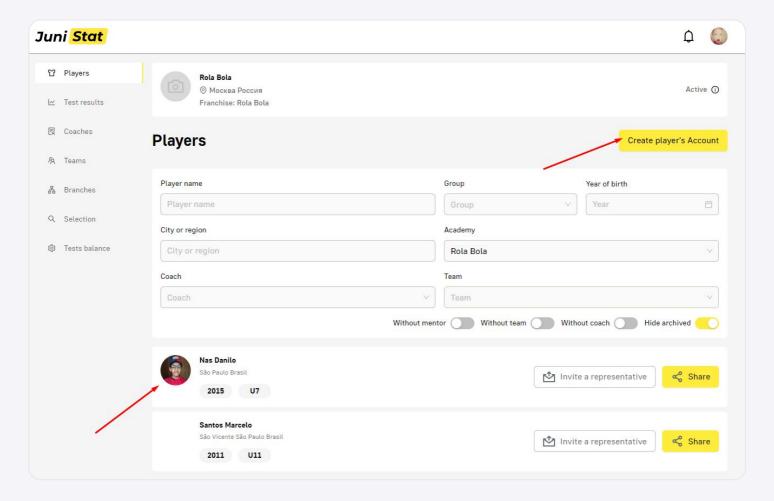

5. When the coach accepts your invitation, you will see all his data on the platform. It can be changed in academy account and also in the coaches JuniCoach application.

6. To add a player to the platform choose "Players" tab in the menu on the left. Tap "Create player" yellow button. .

7. Type or choose all necessary player's data, add photo, and connect a player to one or several coaches. Selected coaches will get access to this player from their JuniCoach apps.

8. Repeat the procedure for necessary number of players. If you need to add many players at once, contact Juni support and send us an Excel file with necessary data. We will upload players to your account automatically.